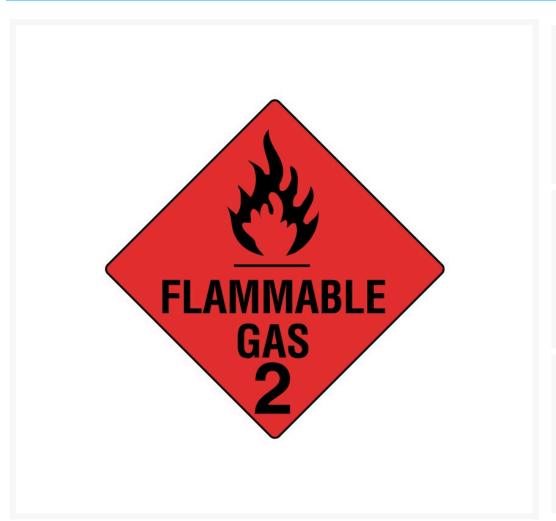

#### **Description**

Indicates the storage or containment of Class 2 Flammable Gases within a facility, vehicle or container etc.

- Class 2, Division 2.1 Flammable Gas is defined as Gases which, at 20 °C and a standard temperature of 101.3 kPa, are ignitable when in a mixture of 13% or less by volume in air.
- Examples: Acetylene, Natural gas, and Liquified Petroleum Gas (LPG).
- Read Chapter 2.2 of the Australian Dangerous Goods Code for more information (latest edition 7.6) available here.
- Recognisable by a red background with black wording, flame symbol and the number '2'.
- Complies with ADG, WHS Regulations and Australian Standard AS1216-2006.
- Available in a large range of materials and sizes to suit any application.
- Hazchem signs are required at any workplace that stores hazardous chemicals over a certain quantity.
- During an emergency situation, this sign will allow emergency services to identify any chemicals present.
- It is important as a business to correctly label all hazardous chemicals using the appropriate Hazchem Signage.