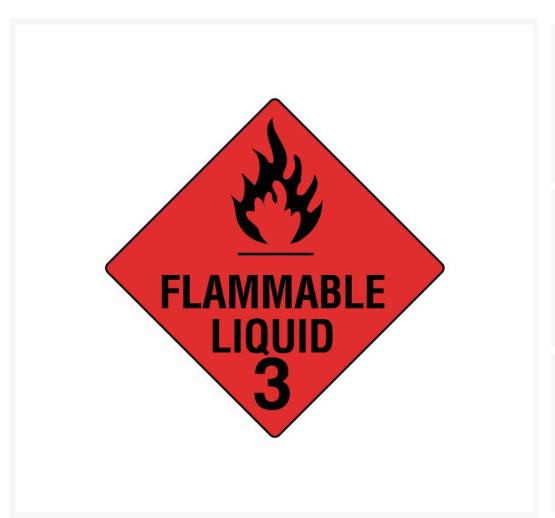

#### **Description**

Indicates the storage or containment of Class 3 Flammable Liquids within a facility, vehicle or container etc.

- Class 3 Flammable Liquids are those that give off a flammable vapour when exposed to certain temperatures above the flashpoint.
- Chemical Examples: Terpentine, Petrol, Diesel, and Kerosene.
- Application Example: Commonly used on warehouse forklift cylinders.
- Read Chapter 2.3 of the Australian Dangerous Goods Code for more information (latest edition 7.6) available here.
- Recognisable by a red background with black wording, flame symbol and the number '3'.
- Sign complies with ADG, WHS Regulations and Australian Standard AS1216-2006.
- Available in a large range of materials and sizes to suit any application.
- Hazchem signs are required at any workplace that stores hazardous chemicals over a certain quantity.
- During an emergency situation, this sign will allow emergency services to identify any chemicals present.
- It is important as a business to correctly label all hazardous chemicals using the appropriate Hazchem Signage.