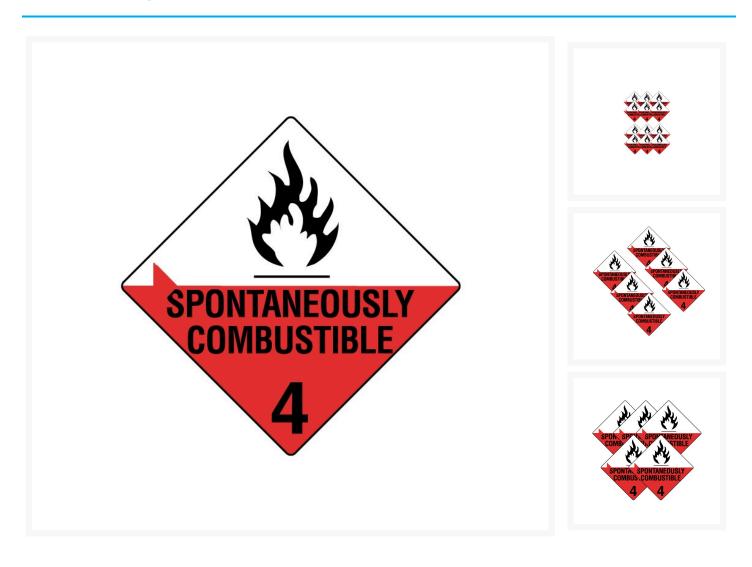

#### **Description**

Indicates the storage or containment of Class 4 Spontaneously Combustible Substances within a facility, vehicle or container etc.

- Class 4, division 4.2 Spontaneously Combustible substances are those that are liable to heating and spontaneously catching on fire under certain conditions.
- Examples: Aluminium alkyls, and white phosphorus.
- Read Chapter 2.4.3 of the Australian Dangerous Goods Code for more information (latest edition 7.6) available here.
- Recognisable by a red and white split background with black wording, flame symbol and the number '4'.
- Sign complies with ADG, WHS Regulations and Australian Standard AS1216-2006.
- Available in a large range of materials and sizes to suit any application.
- Hazchem signs are required at any workplace that stores or transport hazardous chemicals over a certain quantity.
- During an emergency situation, this sign will allow emergency services to identify any chemicals present.
- It is important as a business to correctly label all hazardous chemicals using the appropriate Hazchem Signage.