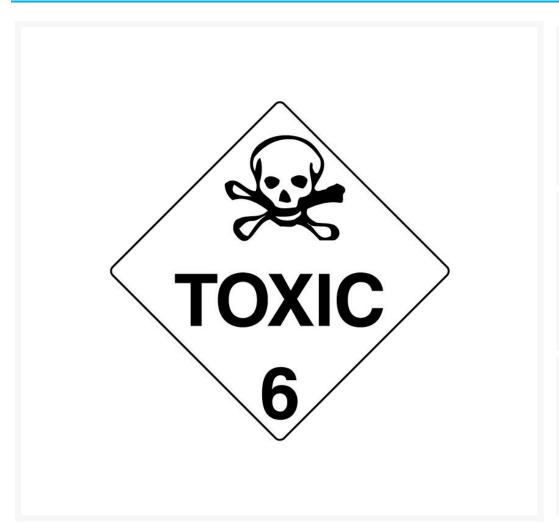

#### **Description**

Indicates the storage or containment of Class 6 Toxic Substances within a facility, vehicle or container etc.

- Class 6, Division 6.1 Toxic Substances are solid or liquid substances that are likely to cause death, severe injury or harm to human health if inhaled, swallowed, or upon contact with skin.
- Examples: Formaldehyde, Cyanides, and Chloroform.
- Read Chapter 2.6 of the Australian Dangerous Goods Code for more information (latest edition 7.6) available here.
- Recognisable by a white background with black wording, representative skull and crossbones symbol and the number '6'.
- Sign complies with ADG, WHS Regulations and Australian Standard AS1216-2006.
- Available in a large range of materials and sizes to suit any application.
- Hazchem signs are required at any workplace that stores or transport hazardous chemicals over a certain quantity.
- During an emergency situation, this sign will allow emergency services to identify any chemicals present.
- It is important as a business to correctly label all hazardous chemicals using the appropriate Hazchem Signage.