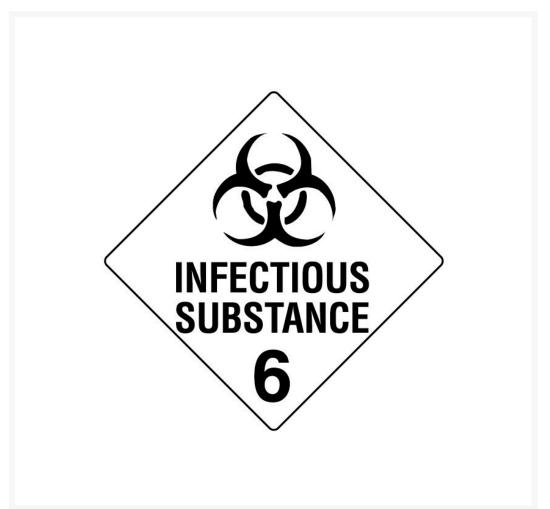

# Infectious Substance 6 Hazchem Sign

#### **Description**

Indicates the storage or containment of Class 6 Infectious Substances within a facility, vehicle or container etc.

- Class 6, Division 6.2 Infectious Substances are substances containing pathogens that are likely to cause death or severe injury/harm to human health.
- Examples: Goods containing pathogens such as bacteria, viruses, fungi, and prions.
- Read Chapter 2.6 of the Australian Dangerous Goods Code for more information (latest edition 7.6) available here.
- Recognisable by a white background with black wording, representative symbol and the number '6'.
- Sign complies with ADG, WHS Regulations and Australian Standard AS1216-2006.
- Available in a large range of materials and sizes to suit any application.
- Hazchem signs are required at any workplace that stores or transport hazardous chemicals over a certain quantity.
- During an emergency situation, this sign will allow emergency services to identify any chemicals present.
- It is important as a business to correctly label all hazardous chemicals using the appropriate Hazchem Signage.