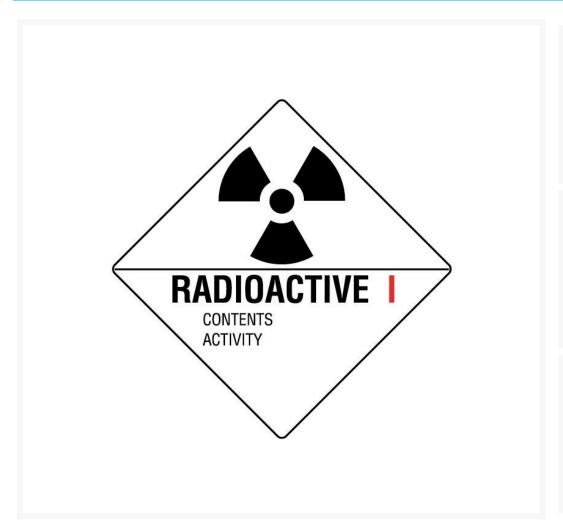

#### **Description**

- Indicates the storage or containment of Class 7 Radioactive I substances within a facility, vehicle or container etc.
- Class 7 Radioactive I substances are those containing very low radiation levels (0.5 mrem/hr.)
- Read Chapter 2.7 of the Australian Dangerous Goods Code for information on classification limits only (latest edition 7.6) available here.
- Note that the transportation of Class 7 Radioactive Materials is not subject to the ADG Code.
- Recognisable by a white background with black wording, black radioactive symbol and the red 'l'.
- Provides space for and requires manual recording of 'Contents', 'Activity' and Transport Index'.
- Sign complies with ADG, WHS Regulations and Australian Standard AS1216-2006.
- Available in a large range of materials and sizes to suit any application.
- Hazchem signs are required at any workplace that stores or transport hazardous chemicals over a certain quantity.
- During an emergency situation, this sign will allow emergency services to identify any radioactive substances present.
- It is important as a business to correctly label all hazardous chemicals using the appropriate Hazchem Signage.