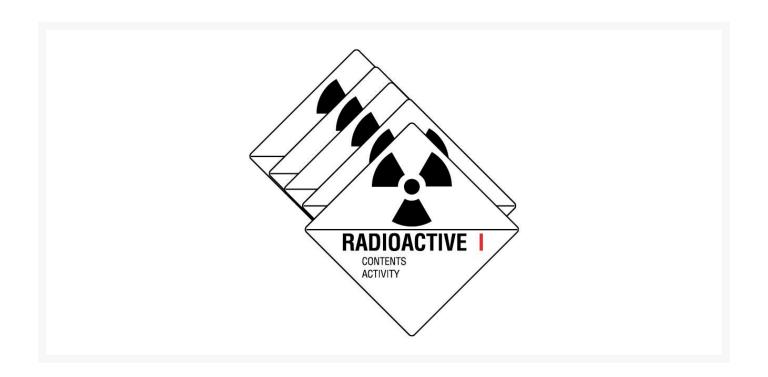

#### **Description**

- Indicates the storage or containment of Class 7 Radioactive I substances within a facility, vehicle or container etc.
- Class 7 Radioactive I substances are those containing very low radiation levels (0.5 mrem/hr.)
- Read Chapter 2.7 of the Australian Dangerous Goods Code for information on classification limits only (latest edition 7.6) available here.
- Note that the transportation of Class 7 Radioactive Materials is not subject to the ADG Code.
- Recognisable by a white background with black wording, black radioactive symbol and the red 'l'.
- Provides space for and requires manual recording of 'Contents', 'Activity' and Transport Index'.
- Sign complies with ADG, WHS Regulations and Australian Standard AS1216-2006.
- Available in a large range of materials and sizes to suit any application.
- Hazchem signs are required at any workplace that stores or transport hazardous chemicals over a certain quantity.
- During an emergency situation, this sign will allow emergency services to identify any radioactive substances present.
- It is important as a business to correctly label all hazardous chemicals using the appropriate Hazchem Signage.