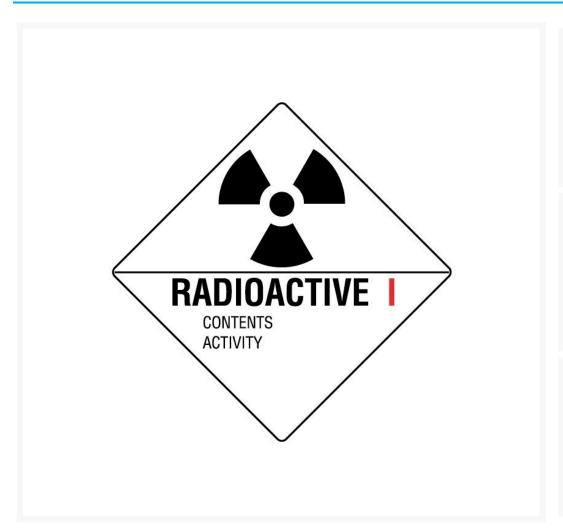

#### **Description**

- Indicates the storage or containment of Class 7 Radioactive I substances within a facility, vehicle or container etc.
- Class 7 Radioactive I substances are those containing very low radiation levels (0.5 mrem/hr.)
- Read Chapter 2.7 of the Australian Dangerous Goods Code for information on classification limits only (latest edition 7.6) available here.
- Note that the transportation of Class 7 Radioactive Materials is not subject to the ADG Code.
- Recognisable by a white background with black wording, black radioactive symbol and the red 'l'.
- Provides space for and requires manual recording of 'Contents', 'Activity' and Transport Index'.
- Sign complies with ADG, WHS Regulations and Australian Standard AS1216-2006.
- Available in a large range of materials and sizes to suit any application.
- Hazchem signs are required at any workplace that stores or transport hazardous chemicals over a certain quantity.
- During an emergency situation, this sign will allow emergency services to identify any radioactive substances present.
- It is important as a business to correctly label all hazardous chemicals using the appropriate Hazchem Signage.