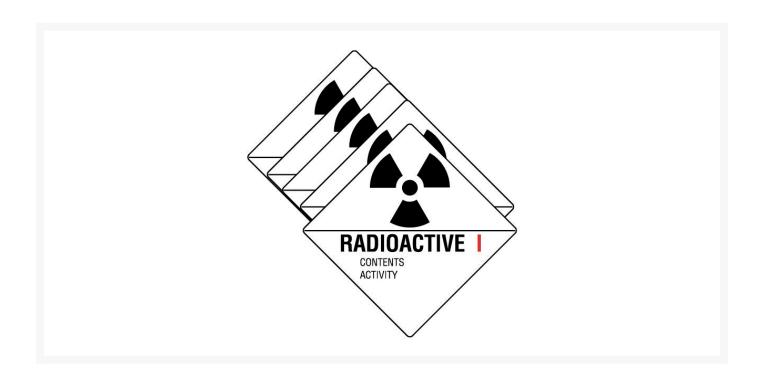

# Radioactive I Hazchem Sign

#### **Description**

- Indicates the storage or containment of Class 7 Radioactive I substances within a facility, vehicle or container etc.
- Class 7 Radioactive I substances are those containing very low radiation levels (0.5 mrem/hr.)
- Read Chapter 2.7 of the Australian Dangerous Goods Code for information on classification limits only (latest edition 7.6) available here.
- Note that the transportation of Class 7 Radioactive Materials is not subject to the ADG Code.
- Recognisable by a white background with black wording, black radioactive symbol and the red 'l'.
- Provides space for and requires manual recording of 'Contents', 'Activity' and Transport Index'.
- Sign complies with ADG, WHS Regulations and Australian Standard AS1216-2006.
- Available in a large range of materials and sizes to suit any application.
- Hazchem signs are required at any workplace that stores or transport hazardous chemicals over a certain quantity.
- During an emergency situation, this sign will allow emergency services to identify any radioactive substances present.
- It is important as a business to correctly label all hazardous chemicals using the appropriate Hazchem Signage.