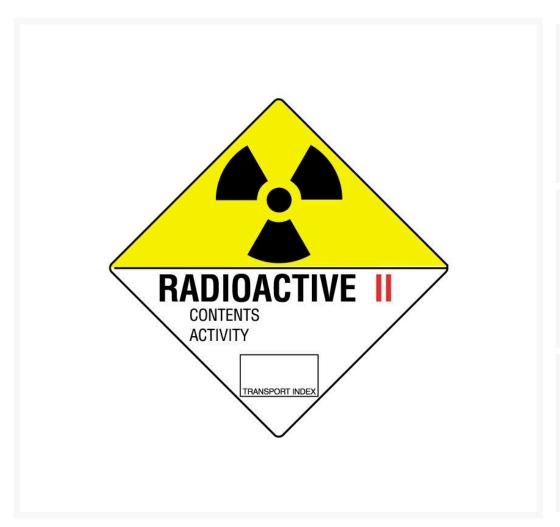

# Radioactive II Hazchem Sign

#### **Description**

- Indicates the storage or containment of Class 7 Radioactive II substances within a facility, vehicle or container etc.
- Class 7 Radioactive II substances are those containing relatively low radiation levels (>0.5 50 mrem/hr max on the surface).
- Read Chapter 2.7 of the Australian Dangerous Goods Code for information on classification limits only (latest edition 7.6) available here.
- Note that the transportation of Class 7 Radioactive Materials is not subject to the ADG Code.
- Recognisable by a white and yellow split background with black wording, black radioactive symbol and the red 'll'.
- Provides space for and requires manual recording of 'Contents', 'Activity' and Transport Index'
- Sign complies with ADG, WHS Regulations and Australian Standard AS1216-2006.
- Available in a large range of materials and sizes to suit any application.
- Hazchem signs are required at any workplace that stores or transport hazardous chemicals over a certain quantity.
- During an emergency situation, this sign will allow emergency services to identify any radioactive substances present.
- It is important as a business to correctly label all hazardous chemicals using the appropriate Hazchem Signage.