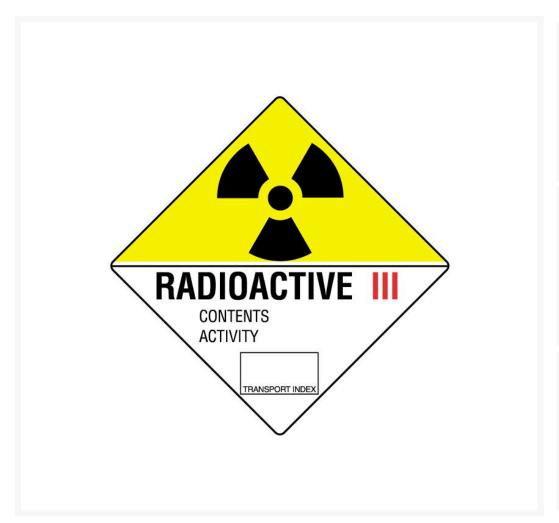

# Radioactive III Hazchem Sign

#### **Description**

- Indicates the storage or containment of Class 7 Radioactive III substances within a facility, vehicle or container etc.
- Class 7 Radioactive III substances are those containing higher radiation levels (>50 200 mrem/hr max on surface).
- Read Chapter 2.7 of the Australian Dangerous Goods Code for information on classification limits only (latest edition 7.6) available here.
- Note that the transportation of Class 7 Radioactive Materials is not subject to the ADG Code.
- Recognisable by a white and yellow split background with black wording, black radioactive symbol and the red 'Ill'.
- Provides space for and requires manual recording of 'Contents', 'Activity' and Transport Index'.
- Sign complies with ADG, WHS Regulations and Australian Standard AS1216-2006.
- Available in a large range of materials and sizes to suit any application.
- Hazchem signs are required at any workplace that stores or transport hazardous chemicals over a certain quantity.
- During an emergency situation, this sign will allow emergency services to identify any radioactive substances present.
- It is important as a business to correctly label all hazardous chemicals using the appropriate Hazchem Signage.