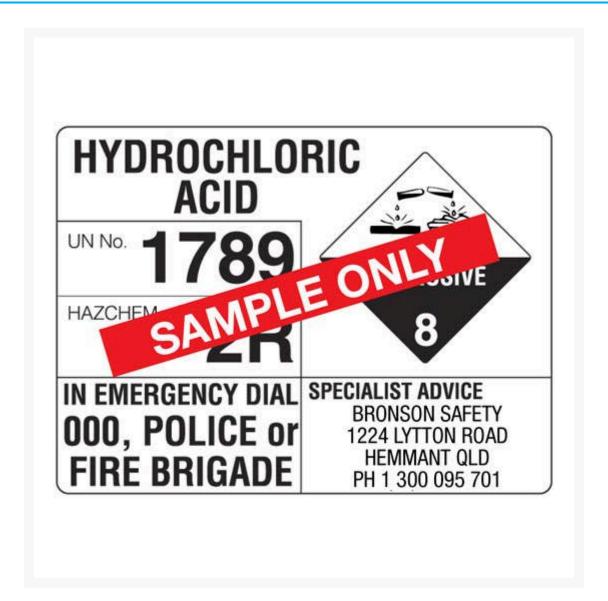

THIS SIGN IS A SAMPLE ONLY! You have 2 options to order your custom Hazchem transport sign:

- 1. Call 1300 095 701 to chat with our friendly staff and order the sign legend of your choice.
- 2. Alternatively, use our online custom sign form to order a legend. In the form's 'description' section, specify the following points:
  - Substance Name:
  - Un No.:
  - Hazchem:
  - Diamond(s): (more than 1 diamond may be relevant)
  - Specialist advice: (e.g. contact information of supplier or manufacturer)
  - Please note: The section beginning "in an emergency dial 000..." will remain the same unless otherwise stated.