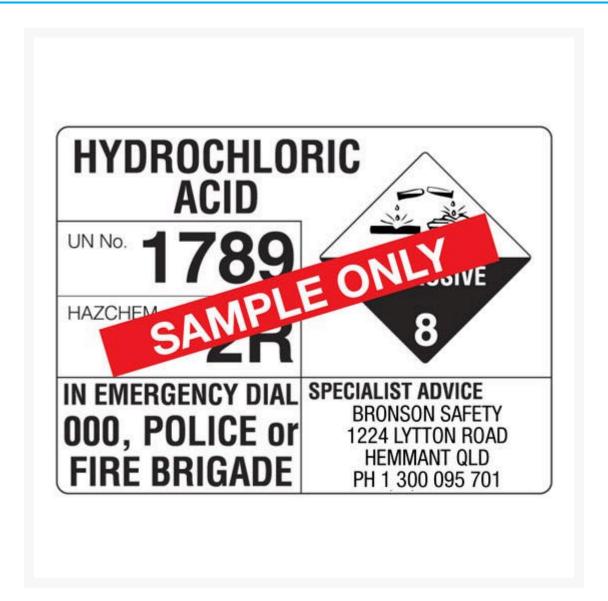

THIS SIGN IS A SAMPLE ONLY! You have 2 options to order your custom Hazchem transport sign:

- 1. Call 1300 095 701 to chat with our friendly staff and order the sign legend of your choice.
- 2. Alternatively, use our online custom sign form to order a legend. In the form's 'description' section, specify the following points:
  - Substance Name:
  - Un No.:
  - Hazchem:
  - Diamond(s): (more than 1 diamond may be relevant)
  - Specialist advice: (e.g. contact information of supplier or manufacturer)
  - Please note: The section beginning "in an emergency dial 000..." will remain the same unless otherwise stated.