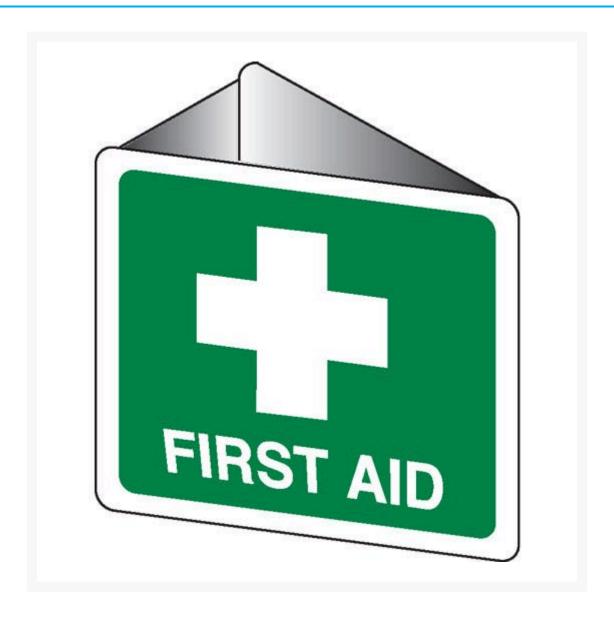

## **Description**

**First Aid** reads this 3D Emergency sign with the first aid symbol above that. The sign indicates where your first aid kits and area are situated.

• This sign is available in polypropylene.

- When wall-mounted this 3D safety sign legend can be easily seen from both sides.
- Australian Standard (AS) 1319 Safety/Emergency Signs Specifies these signs should comprise of a green rectangle with a white symbol and text with a white enclosure.