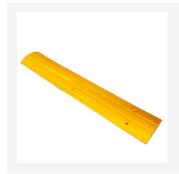

#### **Product Notes:**

- Simple and quick to install with preformed anchor points, high visibility yellow.
- Manufactured from heavy-duty polyurethane.
- Bulldog™ Heavy Duty Bunding is built tough to withstand the rigours of both light and heavy machinery workshop traffic.
- 90-degree corner pieces to create fully bunded areas.
- Installation Kits come with primer, adhesive and caulking gun. (bolts not included)
- Bolts not included in Installation Kits We recommend the A4918 Hilti Anchor Bolts for concrete

### applications.

- Modules not included in Installation Kits.
- A5207 Body 1000(L) x 150(W) x 25(H)mm 3kg. (6 fixings per body)
- A5208 Corner 150(W) x 25(H)mm .7kg. (5 fixings per corner)

## **Products in this set**

Body 1000(L) x 150(W) x 25(H)mm Bulldog™ Heavy Duty Bunding

Corner 150(W) x 25(H)mm Bulldog™ Heavy Duty Bunding