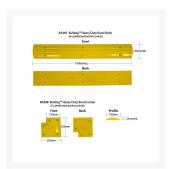

#### **Product Notes:**

- Simple and quick to install with preformed anchor points, high visibility yellow.
- Manufactured from heavy-duty polyurethane.
- Bulldog™ Heavy Duty Bunding is built tough to withstand the rigours of both light and heavy machinery workshop traffic.
- 90-degree corner pieces to create fully bunded areas.
- Installation Kits come with primer, adhesive and caulking gun. (bolts not included)
- Bolts not included in Installation Kits We recommend the A4918 Hilti Anchor Bolts for concrete

### applications.

- Modules not included in Installation Kits.
- A5207 Body 1000(L) x 150(W) x 25(H)mm 3kg. (6 fixings per body)
- A5208 Corner 150(W) x 25(H)mm .7kg. (5 fixings per corner)

## **Products in this set**

Body 1000(L) x 150(W) x 25(H)mm Bulldog™ Heavy Duty Bunding

Corner 150(W) x 25(H)mm Bulldog™ Heavy Duty Bunding