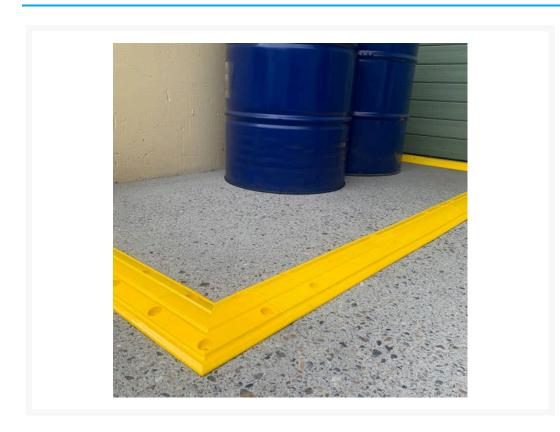

## **Description**

Unlike other existing bunding alternatives, Bulldog™ Heavy Duty Bunding will not chip, rot, split or develop cracks. Suitable for spill containment around drum storage areas, wash down areas, car wash facilities, service stations etc.

#### **Product Notes:**

- Simple and quick to install with preformed anchor points, high visibility yellow.
- Manufactured from heavy-duty polyurethane.
- Bulldog™ Heavy Duty Bunding is built tough to withstand the rigours of both light and heavy machinery workshop traffic.
- 90-degree corner pieces to create fully bunded areas.
- Installation Kits come with primer, adhesive and caulking gun. (bolts not included)
- Bolts not included in Installation Kits We recommend the A4918 Hilti Anchor Bolts for concrete

### applications.

- Modules not included in Installation Kits.
- A5207 Body 1000(L) x 150(W) x 25(H)mm 3kg. (6 fixings per body)
- A5208 Corner 150(W) x 25(H)mm .7kg. (5 fixings per corner)

## **Products in this set**

Body 1000(L) x 150(W) x 25(H)mm Bulldog™ Heavy Duty Bunding

Corner 150(W) x 25(H)mm Bulldog™ Heavy Duty Bunding