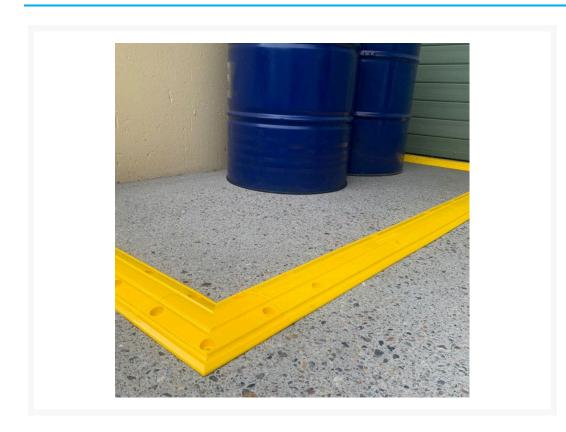

## **Description**

Unlike other existing bunding alternatives, Bulldog™ Heavy Duty Bunding will not chip, rot, split or develop cracks. Suitable for spill containment around drum storage areas, wash down areas, car wash facilities, service stations etc.

#### **Product Notes:**

- Simple and quick to install with preformed anchor points, high visibility yellow.
- Manufactured from heavy-duty polyurethane.
- Bulldog™ Heavy Duty Bunding is built tough to withstand the rigours of both light and heavy machinery workshop traffic.
- 90-degree corner pieces to create fully bunded areas.
- Installation Kits come with primer, adhesive and caulking gun. (bolts not included)
- Bolts not included in Installation Kits We recommend the A4918 Hilti Anchor Bolts for concrete

## **Products in this set**

Body 1000(L) x 150(W) x 25(H)mm Bulldog™ Heavy Duty Bunding

Corner 150(W) x 25(H)mm Bulldog™ Heavy Duty Bunding