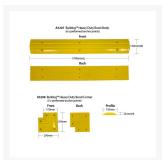

### applications.

- Modules not included in Installation Kits.
- A5207 Body 1000(L) x 150(W) x 25(H)mm 3kg. (6 fixings per body)
- A5208 Corner 150(W) x 25(H)mm .7kg. (5 fixings per corner)

## **Products in this set**

Body 1000(L) x 150(W) x 25(H)mm Bulldog™ Heavy Duty Bunding

Corner 150(W) x 25(H)mm Bulldog™ Heavy Duty Bunding