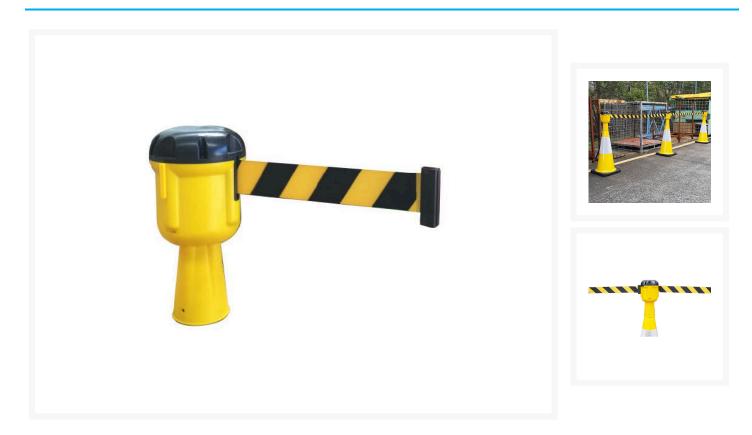

## **Description**

The perfect instant barrier to place on top of your traffic cone. These retractable traffic cone barriers are extremely tough and can be used extensively in both indoor and outdoor environments. Each tape unit is expandable to 9m in length and is 50mm wide. Easy to install to any standard traffic cone with no tools required. Manufactured using injection moulded, heavy-duty polypropylene material, they are solvent, corrosion, and chemical resistant and are UV rated for indoor and outdoor durability.

- **Cone mount:** 2 x Retractable Traffic Cone Barriers are required to create a barrier.
- **Wall mount:** 1 x Retractable Traffic Cone Barrier, 1 x A5205 Wall Mount Bracket and 1 x A5206 Wall Mount Receptacle are required to create a barrier.