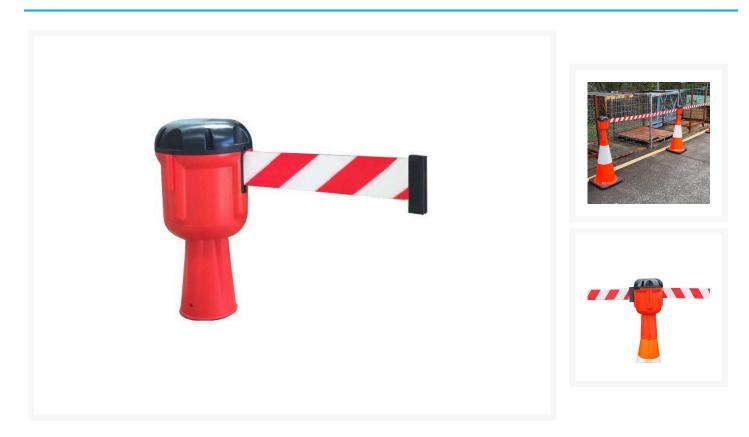

## **Description**

The perfect instant barrier to place on top of your traffic cone. These retractable traffic cone barriers are extremely tough and can be used extensively in both indoor and outdoor environments. Each tape unit is expandable to 9m in length and is 50mm wide. Easy to install to any standard traffic cone with no tools required. Manufactured using injection moulded, heavy-duty polypropylene material, they are solvent, corrosion, and chemical resistant and are UV rated for indoor and outdoor durability.

- **Cone mount:** 2 x Retractable Traffic Cone Barriers are required to create a barrier.
- **Wall mount:** 1 x Retractable Traffic Cone Barrier, 1 x A5205 Wall Mount Bracket and 1 x A5206 Wall Mount Receptacle are required to create a barrier.