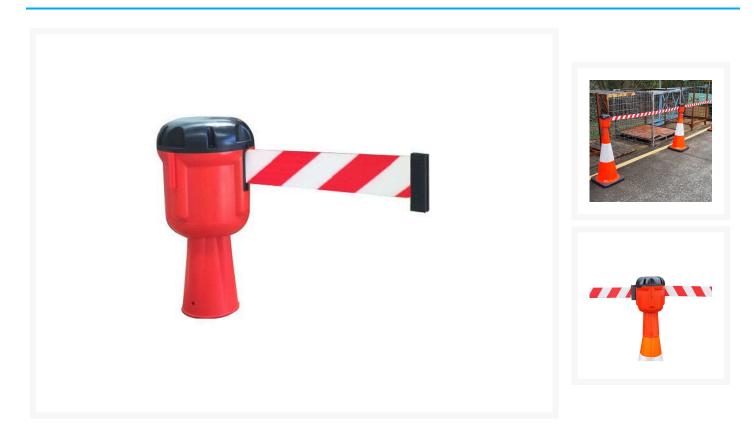

## **Description**

The perfect instant barrier to place on top of your traffic cone. These retractable traffic cone barriers are extremely tough and can be used extensively in both indoor and outdoor environments. Each tape unit is expandable to 9m in length and is 50mm wide. Easy to install to any standard traffic cone with no tools required. Manufactured using injection moulded, heavy-duty polypropylene material, they are solvent, corrosion, and chemical resistant and are UV rated for indoor and outdoor durability.

- **Cone mount:** 2 x Retractable Traffic Cone Barriers are required to create a barrier.
- **Wall mount:** 1 x Retractable Traffic Cone Barrier, 1 x A5205 Wall Mount Bracket and 1 x A5206 Wall Mount Receptacle are required to create a barrier.