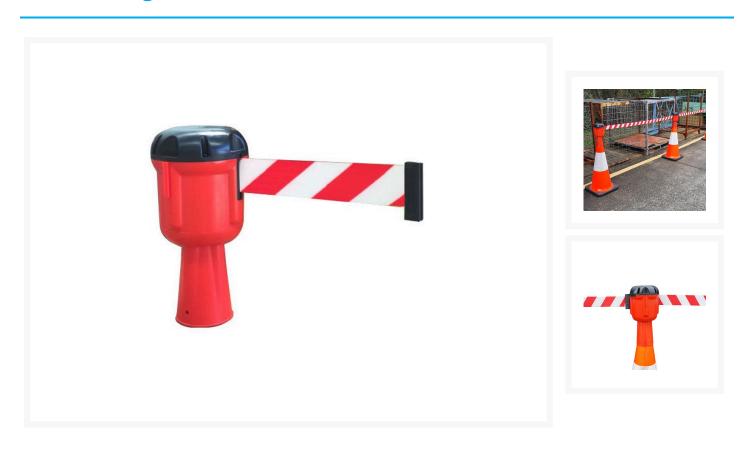

## Description

The perfect instant barrier to place on top of your traffic cone. These retractable traffic cone barriers are extremely tough and can be used extensively in both indoor and outdoor environments. Each tape unit is expandable to 9m in length and is 50mm wide. Easy to install to any standard traffic cone with no tools required. Manufactured using injection moulded, heavy-duty polypropylene material, they are solvent, corrosion, and chemical resistant and are UV rated for indoor and outdoor durability.

- **Cone mount:** 2 x Retractable Traffic Cone Barriers are required to create a barrier.
- **Wall mount:** 1 x Retractable Traffic Cone Barrier, 1 x A5205 Wall Mount Bracket and 1 x A5206 Wall Mount Receptacle are required to create a barrier.