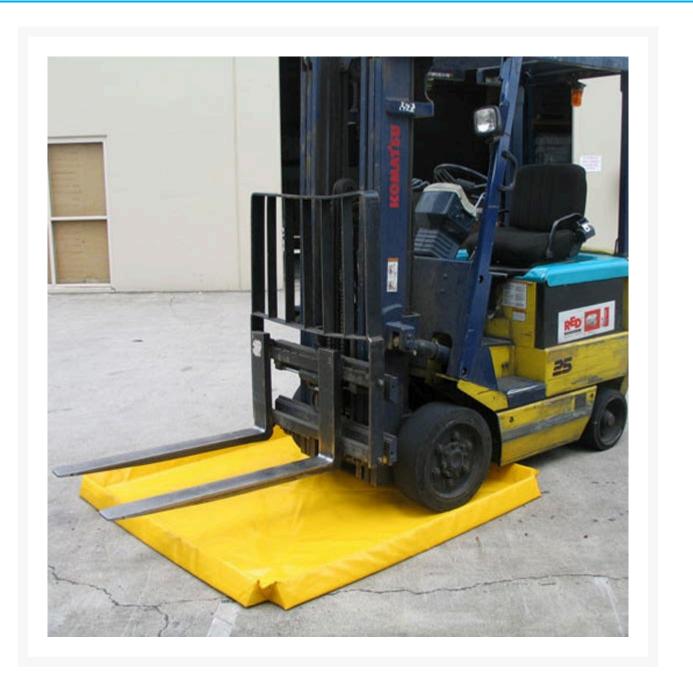

## Description

This Foam Bunding Station offers a great solution for wash down areas, refuelling stations, hazardous material storage and maintenance work.

- 100% memory foam will not lose its shape over time or with use.
- Heavy vehicles such as trucks and forklifts can be driven into the bunding area without damaging the foam sides.
- Made from tough UV stabilised 900gsm PVC and resistant to a wide range of chemicals.
- Quick and easy 1 person set up.
- Available in 4 standard sizes: Small, Medium, Large, Extra Large.
- Custom sizes and materials available upon request.