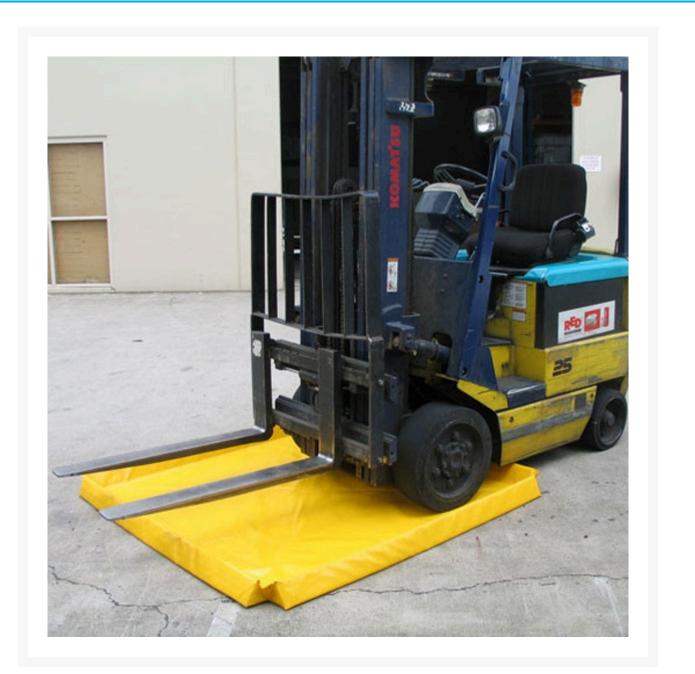

## Description

This Foam Bunding Station offers a great solution for wash down areas, refuelling stations, hazardous material storage and maintenance work.

- 100% memory foam will not lose its shape over time or with use.
- Heavy vehicles such as trucks and forklifts can be driven into the bunding area without damaging the foam sides.
- Made from tough UV stabilised 900gsm PVC and resistant to a wide range of chemicals.
- Quick and easy 1 person set up.
- Available in 4 standard sizes: Small, Medium, Large, Extra Large.
- Custom sizes and materials available upon request.