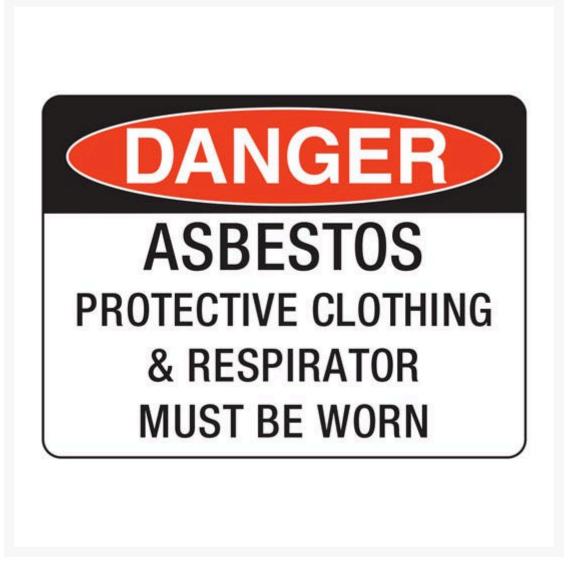

## Danger Asbestos Protective Clothing & Respirator Must Be Worn Sign

**Product Images** 

## **Description**

Use this **Danger Asbestos Protective Clothing & Respirator Must Be Worn Sign** to warn people of the danger of asbestos around the area and that they must wear protective clothing and a respirator to protect themselves.

**Danger signs** are safety signs for warning of a particular hazard or hazardous condition that is likely to be life-threatening.... Danger safety signage has many uses and can warn of many dangerous situations – such as fuel storage, radiation, high voltage, chemicals, open holes, and worksite hazards. The sign is shown as the word Danger on a red oval over a black rectangle. Text is black on a white background.