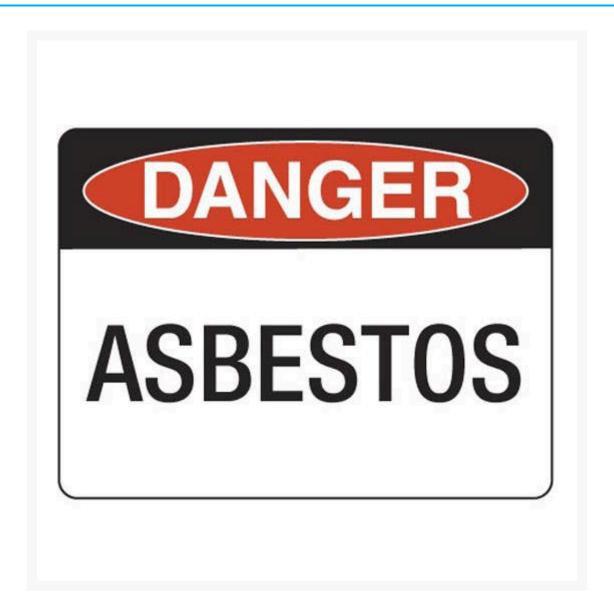

# Danger Asbestos Sign

#### **Description**

Use this **Danger Asbestos Sign** to warn people of the danger of asbestos around the area.

**Danger signs** are safety signs for warning of a particular hazard or hazardous condition that is likely to be life-threatening. Danger safety signage has many uses and can warn of many dangerous situations – such as

fuel storage, radiation, high voltage, chemicals, open holes, and worksite hazards. The sign is shown as the word Danger on a red oval over a black rectangle. Text is black on a white background.