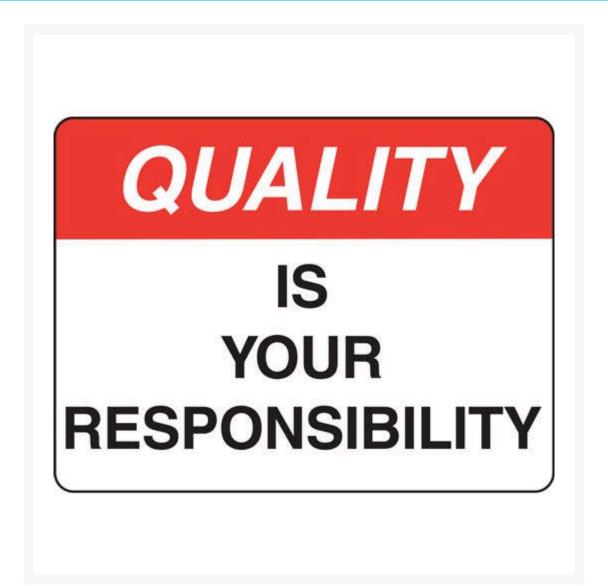

## **Quality Is Your Responsibility Sign**

## **Description**

Ensure employees understand the importance of meeting their obligations with this **Quality Is Your Responsibility Sign**.

These 'Quality' signs are a proactive way for a company to indicate its commitment to quality controls in the

workplace.

Bronson Safety recommends periodically changing these signs to guarantee employee attention and message retention.