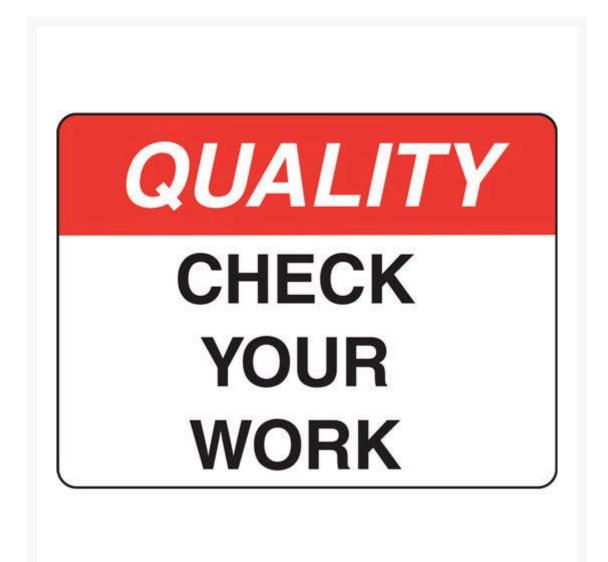

## **Quality Check Your Work Sign**

## **Description**

Ensure employees understand the importance of finishing a quality job with this **Quality Check Your Work Sign**.

These 'Quality' signs are a proactive way for a company to indicate its commitment to quality controls in the

workplace.

Bronson Safety recommends periodically changing these signs to guarantee employee attention and message retention.