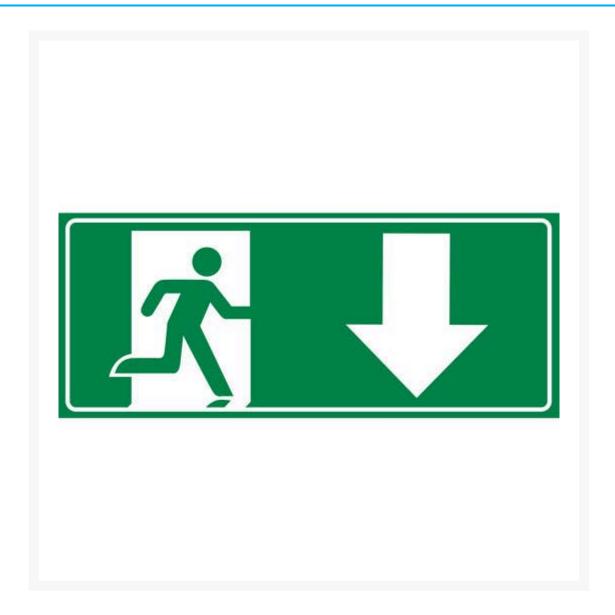

#### **Description**

Bronson Safety's Exit signs mark the way to safety. Clearly show the way to emergency doors, stairs, halls and elevators during emergency evacuations in your workplace. Choose a luminous (otherwise known as glow in the dark) material where exits are not clearly visible.