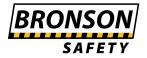

# **Exit Signs - Arrow Left Sign**

#### Description

Bronson Safety's Exit signs mark the way to safety. Clearly show the way to emergency doors, stairs, halls and elevators during emergency evacuations in your workplace. Choose a luminous (otherwise known as glow in the dark) material where exits are not clearly visible.