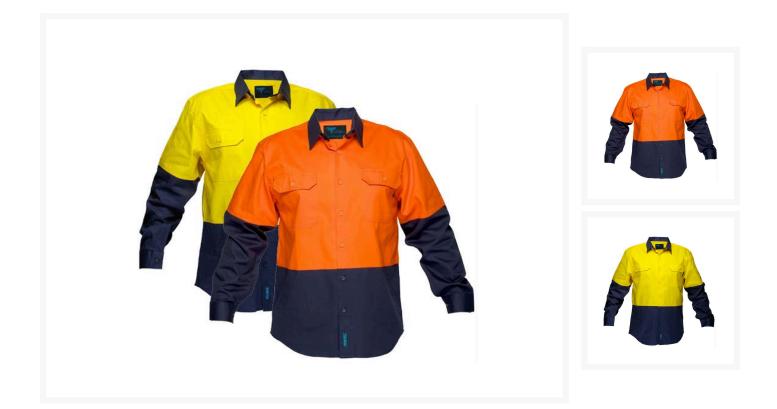

# 2 Tone Drill Shirt Long Sleeve

#### Description

- Contrast panels for protection against dirt.
- Features double-breasted pockets with pen divisions.
- Full-plastic buttons ensure sturdy closure no matter the task.
- Includes preshrunk gusset sleeves for added movability and functionality.
- Manufactured with 100% cotton drill.
- Complies with AS/NZS 4602.1:2011 Class D.
- UPF Rating of UPF50+ for excellent sun protection in Australian weather (blocks 98% of UV rays).

## **Product Options**

| Workwear Size:   | S           |
|------------------|-------------|
|                  | Μ           |
|                  | L           |
|                  | XL          |
|                  | 2XL         |
|                  | 3XL         |
| Workwear Colour: | Orange/Navy |
|                  | Yellow/Navy |