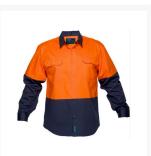

# 2 Tone Drill Shirt Long Sleeve

#### **Description**

- Contrast panels for protection against dirt.
- Features double-breasted pockets with pen divisions.
- Full-plastic buttons ensure sturdy closure no matter the task.
- Includes preshrunk gusset sleeves for added movability and functionality.
- Manufactured with 100% cotton drill.
- Complies with AS/NZS 4602.1:2011 Class D.
- UPF Rating of UPF50+ for excellent sun protection in Australian weather (blocks 98% of UV rays).

## **Product Options**

| Workwear Size:   | S           |
|------------------|-------------|
|                  | M           |
|                  | L           |
|                  | XL          |
|                  | 2XL         |
|                  | 3XL         |
| Workwear Colour: | Orange/Navy |
|                  | Yellow/Navy |