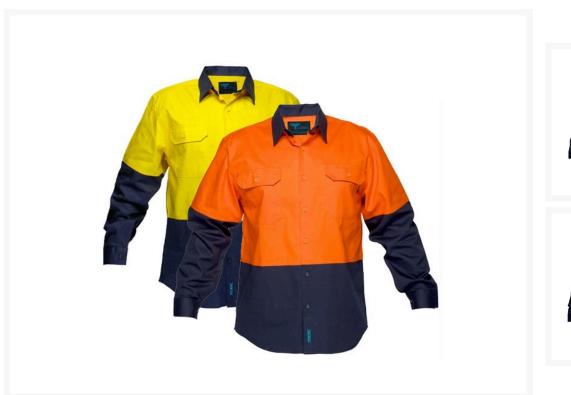

# 2 Tone Drill Shirt Long Sleeve

#### **Description**

- Contrast panels for protection against dirt.
- Features double-breasted pockets with pen divisions.
- Full-plastic buttons ensure sturdy closure no matter the task.
- Includes preshrunk gusset sleeves for added movability and functionality.
- Manufactured with 100% cotton drill.
- Complies with AS/NZS 4602.1:2011 Class D.
- UPF Rating of UPF50+ for excellent sun protection in Australian weather (blocks 98% of UV rays).

## **Product Options**

| Workwear Size:   | S           |
|------------------|-------------|
|                  | M           |
|                  | L           |
|                  | XL          |
|                  | 2XL         |
|                  | 3XL         |
| Workwear Colour: | Orange/Navy |
|                  | Yellow/Navy |