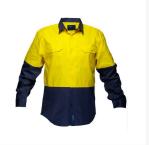

# 2 Tone Drill Shirt Long Sleeve

#### **Description**

- Contrast panels for protection against dirt.
- Features double-breasted pockets with pen divisions.
- Full-plastic buttons ensure sturdy closure no matter the task.
- Includes preshrunk gusset sleeves for added movability and functionality.
- Manufactured with 100% cotton drill.
- Complies with AS/NZS 4602.1:2011 Class D.
- UPF Rating of UPF50+ for excellent sun protection in Australian weather (blocks 98% of UV rays).

## **Product Options**

| Workwear Size:   | S           |
|------------------|-------------|
|                  | M           |
|                  | L           |
|                  | XL          |
|                  | 2XL         |
|                  | 3XL         |
| Workwear Colour: | Orange/Navy |
|                  | Yellow/Navy |