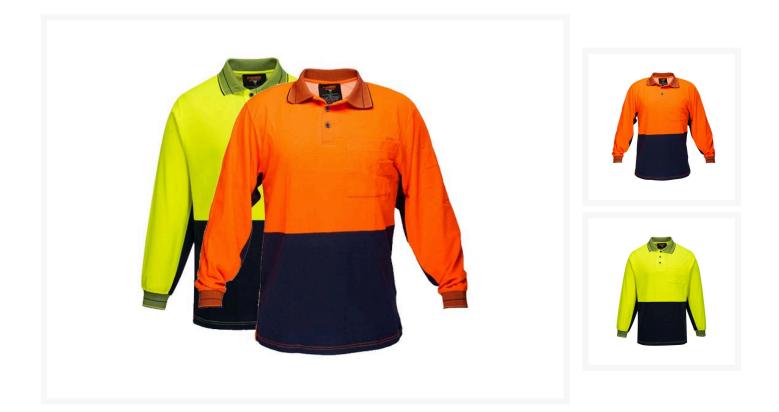

#### **Product Images**

#### Description

This Long sleeve micro-mesh polo is great for day time use in a range of situations.

- Quality wicking fabric finish enhances fabric drying functions and aids in stain removal.
- The breathable fabric draws moisture away from the body, keeping the wearer cool, dry and comfortable.
- Two-tone, contrast colouring for added style.
- Includes a handy chest pocket.
- Manufactured from 100% Polyester Micro Mesh.
- Complies with AS/NZS 4602.1:2011 Class D (for day time use only).