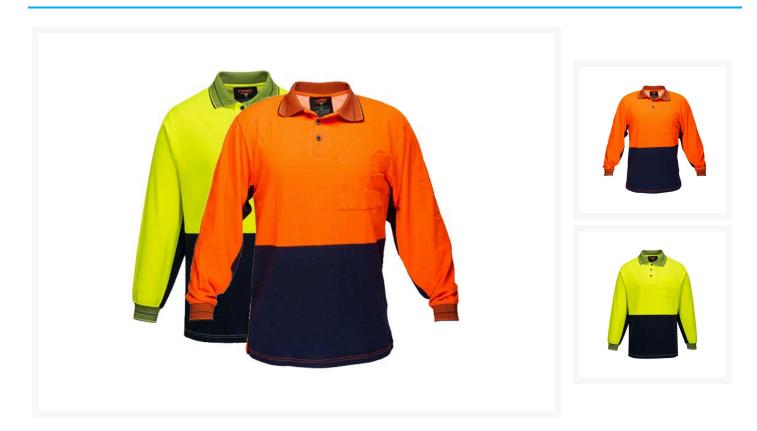

#### **Description**

This Long sleeve micro-mesh polo is great for day time use in a range of situations.

- Quality wicking fabric finish enhances fabric drying functions and aids in stain removal.
- The breathable fabric draws moisture away from the body, keeping the wearer cool, dry and comfortable.
- Two-tone, contrast colouring for added style.
- Includes a handy chest pocket.
- Manufactured from 100% Polyester Micro Mesh.
- Complies with AS/NZS 4602.1:2011 Class D (for day time use only).

## **Product Options**

| Workwear Size:   | S           |
|------------------|-------------|
|                  | M           |
|                  | L           |
|                  | XL          |
|                  | 2XL         |
|                  | 3XL         |
| Workwear Colour: | Orange/Navy |
|                  | Yellow/Navy |