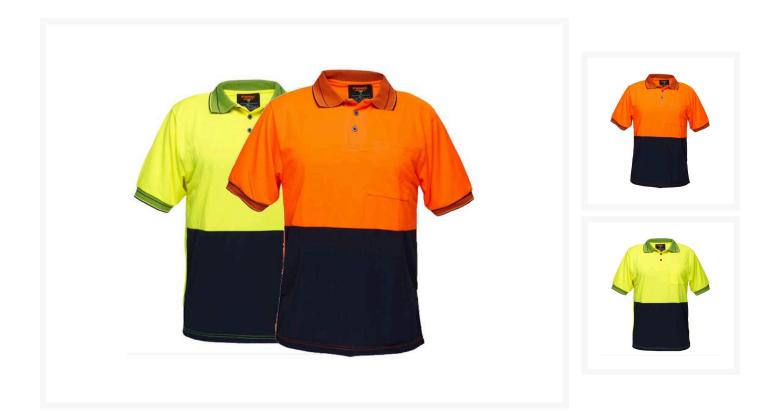

#### **Product Images**

#### Description

This short-sleeve micro-mesh polo is great for day time use in a range of situations.

- Quality wicking fabric finish enhances fabric drying functions and aids in stain removal.
- The breathable fabric draws moisture away from the body, keeping the wearer cool, dry and comfortable.
- Two-tone, contrast colouring for added style.
- Includes a handy chest pocket.
- Contrast panels allow greater protection against dirt.
- Manufactured from 100% Polyester Micro Mesh.
- Complies with AS/NZS 4602.1:2011 Class D (for day time use only).

## **Product Options**

| Workwear Size:   | S           |
|------------------|-------------|
|                  | Μ           |
|                  | L           |
|                  | XL          |
|                  | 2XL         |
|                  | 3XL         |
| Workwear Colour: | Orange/Navy |
|                  | Yellow/Navy |