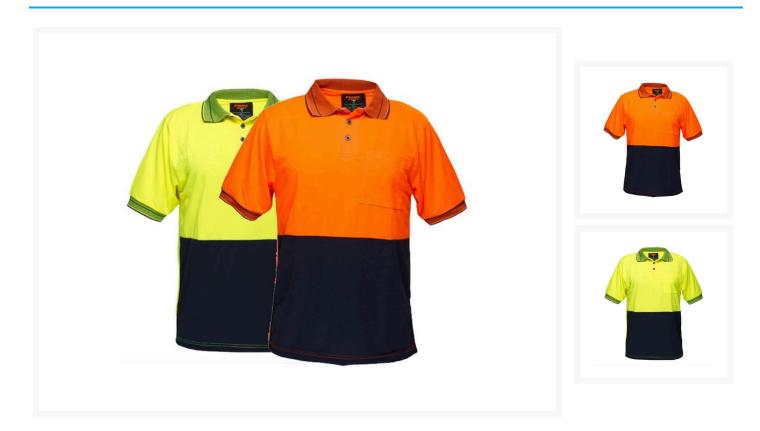

#### **Product Images**

#### **Description**

This short-sleeve micro-mesh polo is great for day time use in a range of situations.

- Quality wicking fabric finish enhances fabric drying functions and aids in stain removal.
- The breathable fabric draws moisture away from the body, keeping the wearer cool, dry and comfortable.
- Two-tone, contrast colouring for added style.
- Includes a handy chest pocket.
- Contrast panels allow greater protection against dirt.
- Manufactured from 100% Polyester Micro Mesh.
- Complies with AS/NZS 4602.1:2011 Class D (for day time use only).

## **Product Options**

| Workwear Size:   | S           |
|------------------|-------------|
|                  | M           |
|                  | L           |
|                  | XL          |
|                  | 2XL         |
|                  | 3XL         |
| Workwear Colour: | Orange/Navy |
|                  | Yellow/Navy |