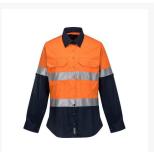

# Women's Drill Shirt Long Sleeve Light Weight with 3M Tape

#### **Description**

- Cool-flow mesh in the underarm area provides greater ventilation.
- Back bodice vent keeps workers cool in any weather.
- Full button closure ensures suitability for a range of tasks.
- Manufactured with 100% cotton drill for added comfort and breathability.
- Complies with AS/NZS 4602.1:2011 Class D/N.
- Features 3M premium reflective tape around body and arms for increased visibility.
- UPF Rating of UPF50+ for excellent sun protection in Australian weather (blocks 98% of UV rays).
- 2 Tone Long-Sleeve Shirt with contrast panels for protection against dirt.
- Includes double-breasted pockets both with pen divisions.
- Full button closure ensures suitability for a range of tasks.

## **Product Options**

| Workwear Womens Size: | 6           |
|-----------------------|-------------|
|                       | 8           |
|                       | 10          |
|                       | 12          |
|                       | 14          |
|                       | 16          |
|                       | 18          |
| Workwear Colour:      | Orange/Navy |
|                       | Yellow/Navy |