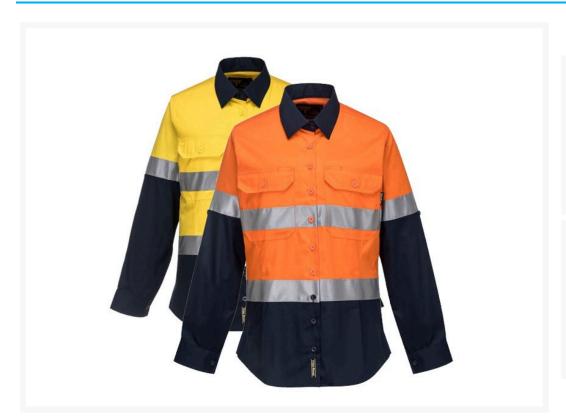

# Women's Drill Shirt Long Sleeve Light Weight with 3M Tape

#### **Description**

- Cool-flow mesh in the underarm area provides greater ventilation.
- Back bodice vent keeps workers cool in any weather.
- Full button closure ensures suitability for a range of tasks.
- Manufactured with 100% cotton drill for added comfort and breathability.
- Complies with AS/NZS 4602.1:2011 Class D/N.
- Features 3M premium reflective tape around body and arms for increased visibility.
- UPF Rating of UPF50+ for excellent sun protection in Australian weather (blocks 98% of UV rays).
- 2 Tone Long-Sleeve Shirt with contrast panels for protection against dirt.
- Includes double-breasted pockets both with pen divisions.
- Full button closure ensures suitability for a range of tasks.

## **Product Options**

| Workwear Womens Size: | 6           |
|-----------------------|-------------|
|                       | 8           |
|                       | 10          |
|                       | 12          |
|                       | 14          |
|                       | 16          |
|                       | 18          |
| Workwear Colour:      | Orange/Navy |
|                       | Yellow/Navy |