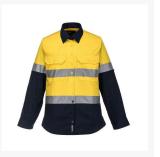

# Women's Drill Shirt Long Sleeve Light Weight with 3M Tape

#### **Description**

- Cool-flow mesh in the underarm area provides greater ventilation.
- Back bodice vent keeps workers cool in any weather.
- Full button closure ensures suitability for a range of tasks.
- Manufactured with 100% cotton drill for added comfort and breathability.
- Complies with AS/NZS 4602.1:2011 Class D/N.
- Features 3M premium reflective tape around body and arms for increased visibility.
- UPF Rating of UPF50+ for excellent sun protection in Australian weather (blocks 98% of UV rays).
- 2 Tone Long-Sleeve Shirt with contrast panels for protection against dirt.
- Includes double-breasted pockets both with pen divisions.
- Full button closure ensures suitability for a range of tasks.

## **Product Options**

| Workwear Womens Size: | 6           |
|-----------------------|-------------|
|                       | 8           |
|                       | 10          |
|                       | 12          |
|                       | 14          |
|                       | 16          |
|                       | 18          |
| Workwear Colour:      | Orange/Navy |
|                       | Yellow/Navy |