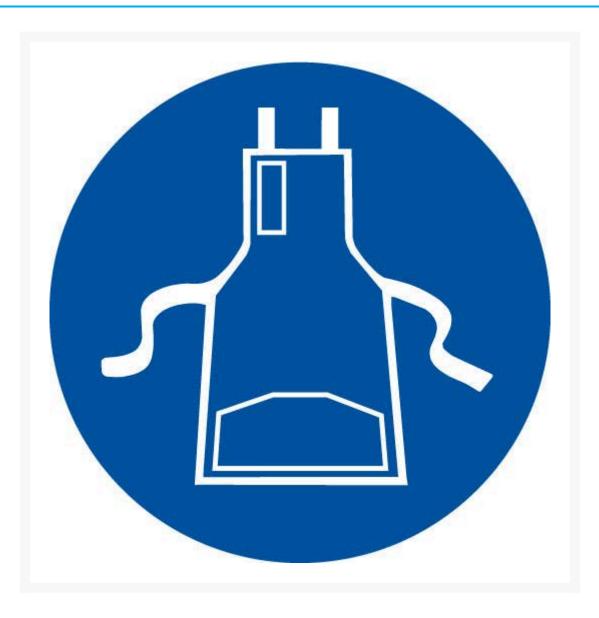

#### **Description**

This is a **Safety Apron** Mandatory Picto Disc. This self-adhesive vinyl sign communicates safety gloves are a mandatory safety requirement without the need for words.

Mandatory Signs specify actions that are required to safeguard health and/or avoid injury.

- Mandatory signs provide specific instructions that MUST be carried out.
- These industrial and workplace safety signs are essential for promoting the wearing of PPE and abiding by safe workplace procedures.
- Symbols (or pictograms) are depicted in white on a blue circular background. Sign wording, if necessary, is in black lettering on a white background.
- Mandatory signs are usually used at warehouses, construction, building, and mine sites.