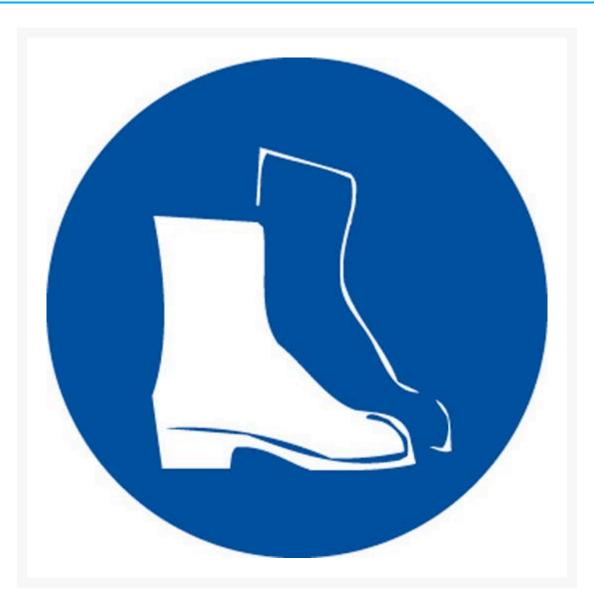

## Description

This mandatory sign features a **Safety Footwear** pictogram in a blue circular symbol. This self-adhesive vinyl sign communicates safety footwear is needed in this work area without the need for words.

**Mandatory Signs** specify actions that are required to safeguard health and/or avoid injury. Mandatory signs provide specific instructions that MUST be carried out. These industrial and workplace safety signs are essential for promoting the wearing of PPE and abiding by safe workplace procedures. Symbols (or pictograms) are depicted in white on a blue circular background. Sign wording, if necessary, is in black lettering on a white background.