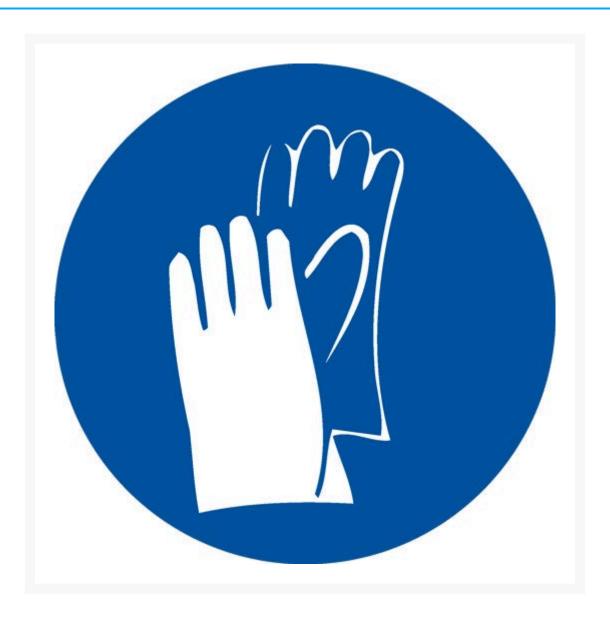

### **Description**

This mandatory sign features a **Safety Gloves Mandatory** pictogram in a blue circular symbol. This self-adhesive vinyl sign communicates safety gloves are a mandatory safety requirement without the need for words.

**Mandatory Signs** specify actions that are required to safeguard health and/or avoid injury. Mandatory signs provide specific instructions that MUST be carried out. These industrial and workplace safety signs are essential for promoting the wearing of PPE and abiding by safe workplace procedures. Symbols (or pictograms) are depicted in white on a blue circular background. Sign wording, if necessary, is in black lettering on a white background.