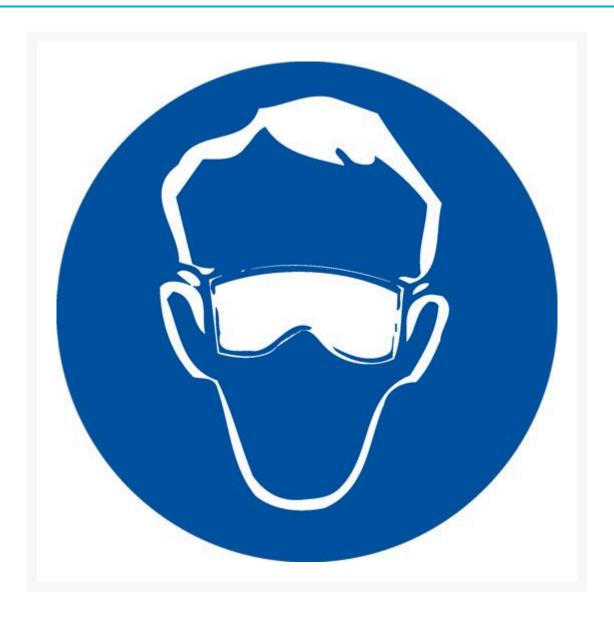

### **Description**

This mandatory sign features a **Safety Goggles** pictogram in a blue circular symbol. This self-adhesive vinyl sign communicates safety googles protection is a safety requirement without the need for words.

Mandatory Signs specify actions that are required to safeguard health and/or avoid injury. Mandatory signs

provide specific instructions that MUST be carried out. These industrial and workplace safety signs are essential for promoting the wearing of PPE and abiding by safe workplace procedures. Symbols (or pictograms) are depicted in white on a blue circular background. Sign wording, if necessary, is in black lettering on a white background.