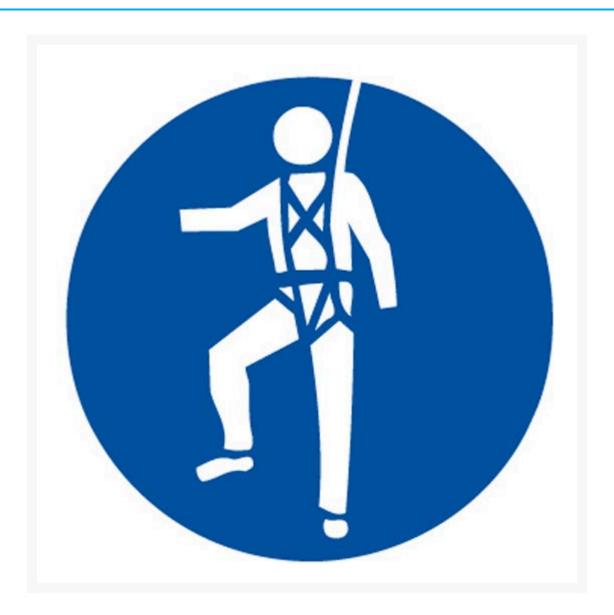

## **Description**

This is a Safety Harness Mandatory Picto Disc.

**Mandatory Signs** specify actions that are required to safeguard health and/or avoid injury.

• Mandatory signs provide specific instructions that MUST be carried out.

- These industrial and workplace safety signs are essential for promoting the wearing of PPE and abiding by safe workplace procedures.
- Symbols (or pictograms) are depicted in white on a blue circular background. Sign wording, if necessary, is in black lettering on a white background.
- Mandatory signs are usually used at warehouses, construction, building, and mine sites.