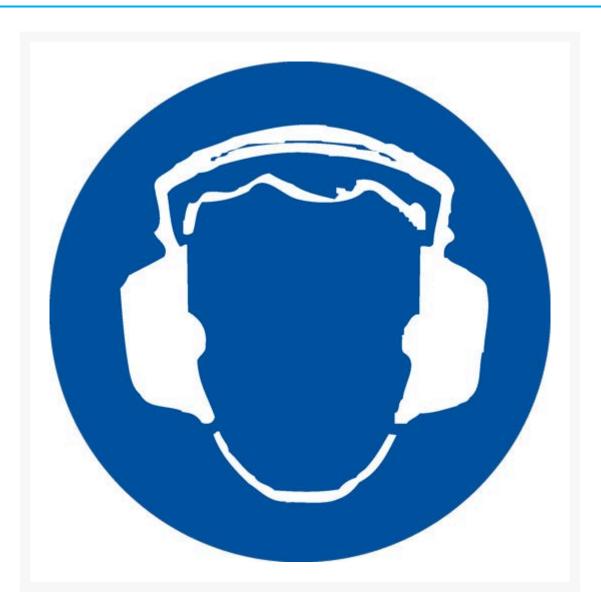

## Description

This mandatory sign features a Safety Hearing Protection pictogram in a blue circular symbol. This self

adhesive vinyl sign communicates hearing protection is a safety requirement without the need for words.

Mandatory Signs specify actions that are required to safeguard health and/or avoid injury. Mandatory signs provide specific instructions that MUST be carried out. These industrial and workplace safety signs are essential for promoting the wearing of PPE and abiding by safe workplace procedures. Symbols (or pictograms) are depicted in white on a blue circular background. Sign wording, if necessary, is in black lettering on a white background.