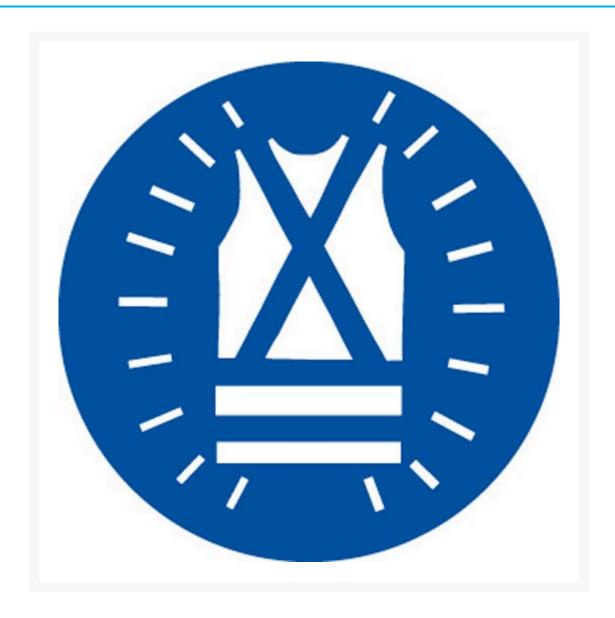

### **Description**

This is a **Safety Vest** Mandatory Picto Disc. This self-adhesive vinyl sign communicates wearing a safety vest is a mandatory safety requirement without the need for words.

Mandatory Signs specify actions that are required to safeguard health and/or avoid injury.

- Mandatory signs provide specific instructions that MUST be carried out.
- These industrial and workplace safety signs are essential for promoting the wearing of PPE and abiding by safe workplace procedures.
- Symbols (or pictograms) are depicted in white on a blue circular background. Sign wording, if necessary, is in black lettering on a white background.
- Mandatory signs are usually used at warehouses, construction, building, and mine sites.