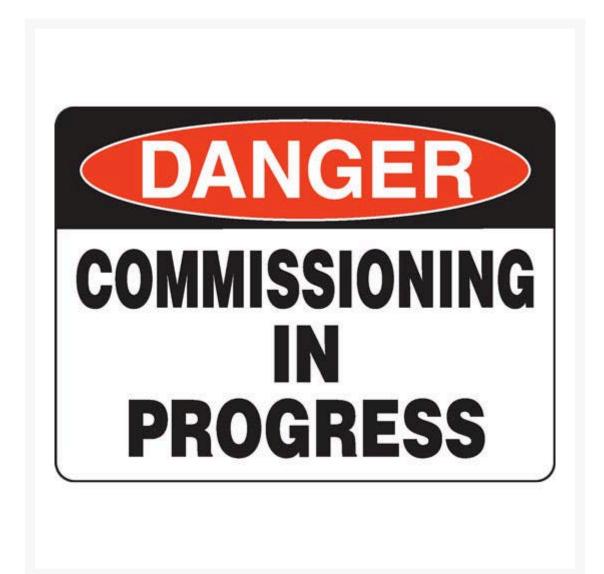

## Danger Commissioning In Progress Sign

**Product Images** 

## **Description**

Prevent unauthorised access with the **Danger Commissioning In Progress Sign.** 

**Danger Signs** are safety signs for warning of a particular hazard or hazardous condition that is likely to be life-threatening... Danger safety signage has many uses and can warn of many dangerous situations – such as fuel storage, radiation, high voltage, chemicals, open holes, and worksite hazards. The sign is shown as the word Danger on a red oval over a black rectangle. Text is black on a white background.