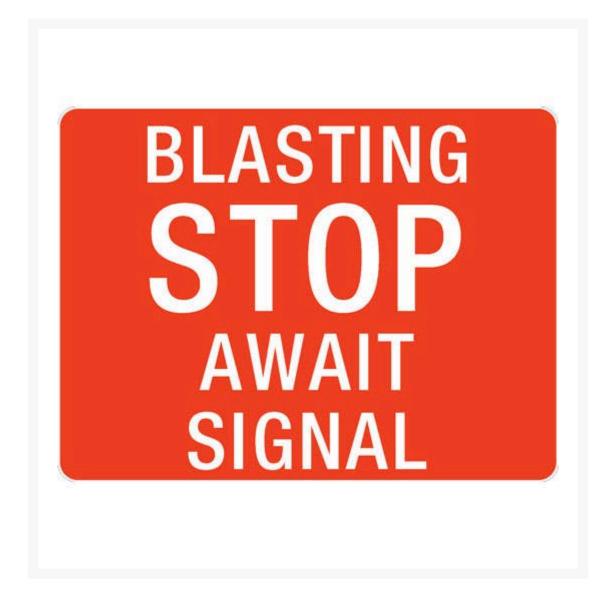

# **Blasting Stop Await Signal Sign**

#### **Description**

Prevent unauthorised access with the **Blasting Stop Await Signal Sign**.

Danger Signs are safety signs for warning of a particular hazard or hazardous condition that is likely to be