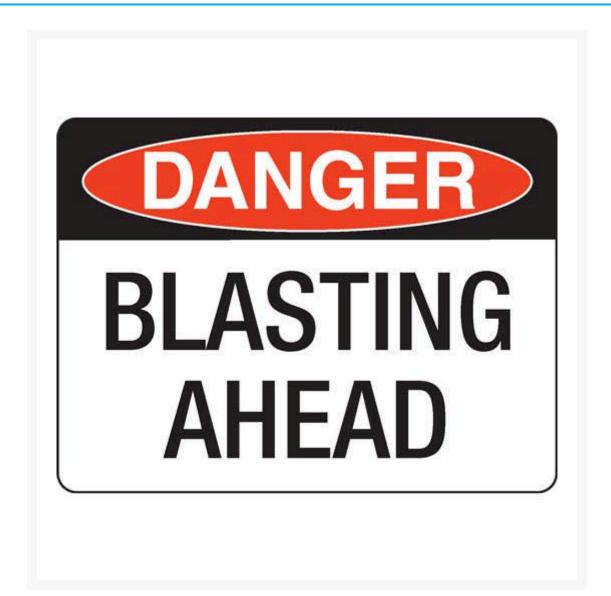

#### **Description**

Warn of the life-threatening danger of blasting ahead on mine and building sites using the **Danger Blasting Ahead Sign.** 

• Available in Colorbond Steel in either class 1 or class 2 reflective.

Danger signs are safety signs for warning of a particular hazard or hazardous condition that is likely to be life-threatening. Danger safety signage has many uses and can warn of many dangerous situations – such as fuel storage, radiation, high voltage, chemicals, open holes, and worksite hazards. The sign is shown as the word Danger on a red oval over a black rectangle. Text is black on a white background.