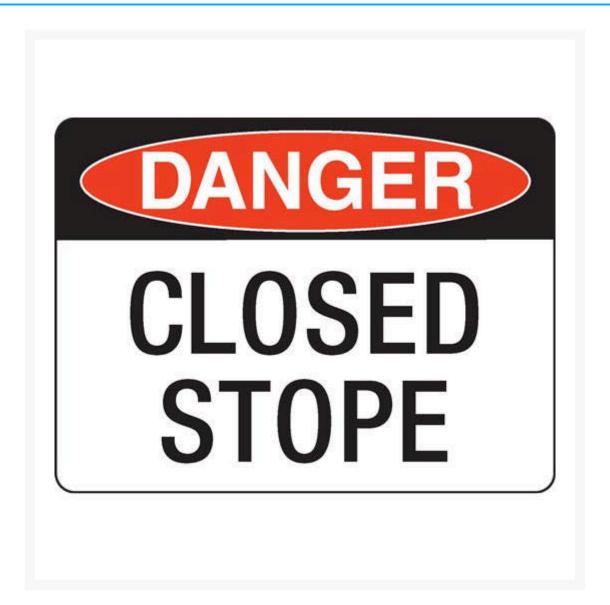

#### **Description**

Danger signs are safety signs for warning of a particular hazard or hazardous condition that is likely to be life-threatening... Danger safety signage has many uses and can warn of many dangerous situations – such as fuel storage, radiation, high voltage, chemicals, open holes, and worksite hazards. The sign is shown as the

word Danger on a red oval over a black rectangle. Text is black on a white background.