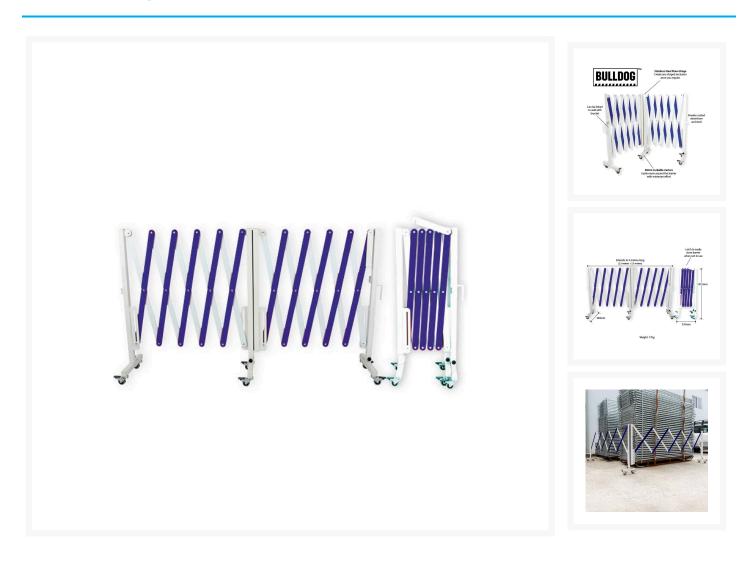

## Description

Combines the proven toughness and versatility of our existing expanding barriers with the added mobility of locking casters so you can easily deploy around your facility with minimum effort.

- Unique stainless steel piano hinge allows you to create any shaped exclusion zone you require.
- Uses: Control access to work zones and deny pedestrian access to unsafe areas in public places.

- Alternatively, direct the flow of foot traffic in and around cleaning and maintenance work.
- Features extruded aluminium slats and high-grade coated-steel posts.
- Powder-coated aluminium and steel finish.
- Extends to 5metres long (2.5metres + 2.5metres).
- Clearance below barrier when closed/folded: 200mm, when open/extended: 400mm.
- Barrier height: 1020mm
- Barrier weight: 17kg.
- Approximate package size: 420 x 80 x 1080mm.
- Big Foot Base Unit is available, sold separately.
- Consider adding any of our thousands of signs to reinforce mandatory or prohibition messages around a facility.
- Also available in Yellow/Black, Red/White and Orange/Black.

## **Additional Information**

| Brand          | Bulldog™                                                       |
|----------------|----------------------------------------------------------------|
| Colour         | Blue/White                                                     |
| Barrier Length | 370mm then extends to 5metres long. (2.5metres +<br>2.5metres) |
| Barrier Width  | 300mm                                                          |
| Barrier Height | 1020mm                                                         |
| Barrier Weight | 17kg                                                           |