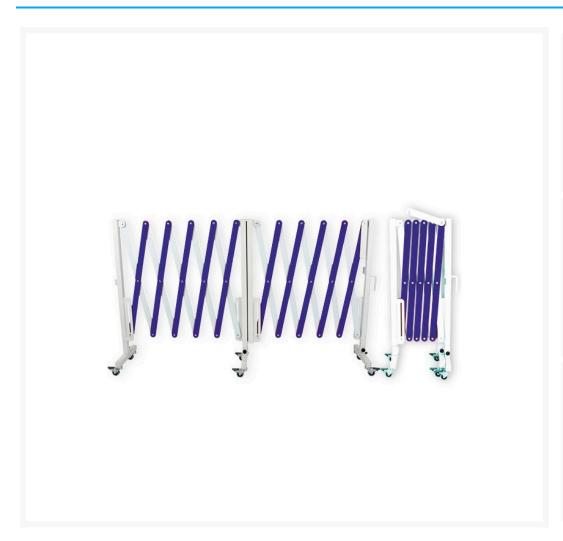

## **Description**

Combines the proven toughness and versatility of our existing expanding barriers with the added mobility of locking casters so you can easily deploy around your facility with minimum effort.

- Unique stainless steel piano hinge allows you to create any shaped exclusion zone you require.
- Uses: Control access to work zones and deny pedestrian access to unsafe areas in public places.

- Alternatively, direct the flow of foot traffic in and around cleaning and maintenance work.
- Features extruded aluminium slats and high-grade coated-steel posts.
- Powder-coated aluminium and steel finish.
- Extends to 5metres long (2.5metres + 2.5metres).
- Clearance below barrier when closed/folded: 200mm, when open/extended: 400mm.
- Barrier height: 1020mm
- Barrier weight: 17kg.
- Approximate package size: 420 x 80 x 1080mm.
- Big Foot Base Unit is available, sold separately.
- Consider adding any of our thousands of signs to reinforce mandatory or prohibition messages around a facility.
- Also available in Yellow/Black, Red/White and Orange/Black.