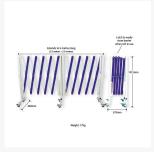

- Unique stainless steel piano hinge allows you to create any shaped exclusion zone you require.
- Uses: Control access to work zones and deny pedestrian access to unsafe areas in public places.

- Alternatively, direct the flow of foot traffic in and around cleaning and maintenance work.
- Features extruded aluminium slats and high-grade coated-steel posts.
- Powder-coated aluminium and steel finish.
- Extends to 5metres long (2.5metres + 2.5metres).
- Clearance below barrier when closed/folded: 200mm, when open/extended: 400mm.
- Barrier height: 1020mm
- Barrier weight: 17kg.
- Approximate package size: 420 x 80 x 1080mm.
- Big Foot Base Unit is available, sold separately.
- Consider adding any of our thousands of signs to reinforce mandatory or prohibition messages around a facility.
- Also available in Yellow/Black, Red/White and Orange/Black.

## **Additional Information**

| Brand          | Bulldog™                                                    |
|----------------|-------------------------------------------------------------|
| Colour         | Blue/White                                                  |
| Barrier Length | 370mm then extends to 5metres long. (2.5metres + 2.5metres) |
| Barrier Width  | 300mm                                                       |
| Barrier Height | 1020mm                                                      |
| Barrier Weight | 17kg                                                        |