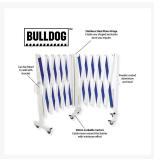

- Unique stainless steel piano hinge allows you to create any shaped exclusion zone you require.
- Uses: Control access to work zones and deny pedestrian access to unsafe areas in public places.

- Alternatively, direct the flow of foot traffic in and around cleaning and maintenance work.
- Features extruded aluminium slats and high-grade coated-steel posts.
- Powder-coated aluminium and steel finish.
- Extends to 5metres long (2.5metres + 2.5metres).
- Clearance below barrier when closed/folded: 200mm, when open/extended: 400mm.
- Barrier height: 1020mm
- Barrier weight: 17kg.
- Approximate package size: 420 x 80 x 1080mm.
- Big Foot Base Unit is available, sold separately.
- Consider adding any of our thousands of signs to reinforce mandatory or prohibition messages around a facility.
- Also available in Yellow/Black, Red/White and Orange/Black.