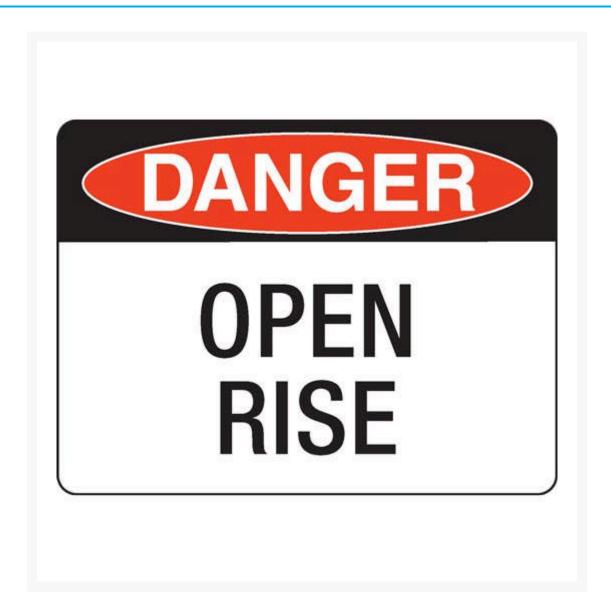

#### **Description**

Danger signs are safety signs for warning of a particular hazard or hazardous condition that is likely to be life-threatening... Danger safety signage has many uses and can warn of many dangerous situations – such as fuel storage, radiation, high voltage, chemicals, open holes, and worksite hazards. The sign is shown as the

word Danger on a red oval over a black rectangle. Text is black on a white background.