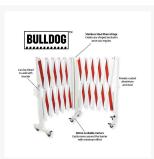

- Unique stainless steel piano hinge allows you to create any shaped exclusion zone you require.
- Uses: Control access to work zones and deny pedestrian access to unsafe areas in public places.

- Alternatively, direct the flow of foot traffic in and around cleaning and maintenance work.
- Features extruded aluminium slats and high-grade coated-steel posts.
- Powder-coated aluminium and steel finish.
- Extends to 5metres long (2.5metres + 2.5metres).
- Clearance below barrier when closed/folded: 200mm, when open/extended: 400mm.
- Barrier height: 1020mm
- Barrier weight: 17kg.
- Approximate package size: 420 x 80 x 1080mm.
- Big Foot Base Unit is available, sold separately.
- Consider adding any of our thousands of signs to reinforce mandatory or prohibition messages around a facility.
- Also available in Orange/Black, Yellow/Black and Blue/White.

## **Additional Information**

| Brand          | Bulldog™                                                    |
|----------------|-------------------------------------------------------------|
| Colour         | Red/White                                                   |
| Barrier Length | 370mm then extends to 5metres long. (2.5metres + 2.5metres) |
| Barrier Width  | 300mm                                                       |
| Barrier Height | 1020mm                                                      |
| Barrier Weight | 17kg                                                        |