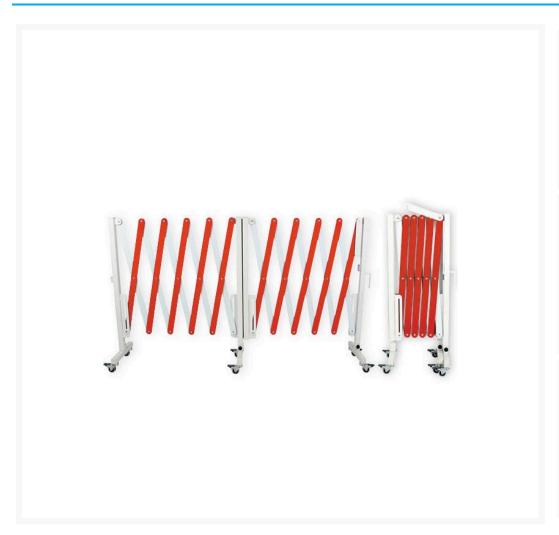

## **Description**

Combines the proven toughness and versatility of our existing expanding barriers with the added mobility of locking casters so you can easily deploy around your facility with minimum effort.

- Unique stainless steel piano hinge allows you to create any shaped exclusion zone you require.
- Uses: Control access to work zones and deny pedestrian access to unsafe areas in public places.

- Alternatively, direct the flow of foot traffic in and around cleaning and maintenance work.
- Features extruded aluminium slats and high-grade coated-steel posts.
- Powder-coated aluminium and steel finish.
- Extends to 5metres long (2.5metres + 2.5metres).
- Clearance below barrier when closed/folded: 200mm, when open/extended: 400mm.
- Barrier height: 1020mm
- Barrier weight: 17kg.
- Approximate package size: 420 x 80 x 1080mm.
- Big Foot Base Unit is available, sold separately.
- Consider adding any of our thousands of signs to reinforce mandatory or prohibition messages around a facility.
- Also available in Orange/Black, Yellow/Black and Blue/White.