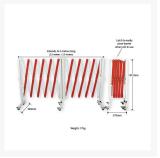

- Unique stainless steel piano hinge allows you to create any shaped exclusion zone you require.
- Uses: Control access to work zones and deny pedestrian access to unsafe areas in public places.

- Alternatively, direct the flow of foot traffic in and around cleaning and maintenance work.
- Features extruded aluminium slats and high-grade coated-steel posts.
- Powder-coated aluminium and steel finish.
- Extends to 5metres long (2.5metres + 2.5metres).
- Clearance below barrier when closed/folded: 200mm, when open/extended: 400mm.
- Barrier height: 1020mm
- Barrier weight: 17kg.
- Approximate package size: 420 x 80 x 1080mm.
- Big Foot Base Unit is available, sold separately.
- Consider adding any of our thousands of signs to reinforce mandatory or prohibition messages around a facility.
- Also available in Orange/Black, Yellow/Black and Blue/White.

## **Additional Information**

| Brand          | Bulldog™                                                    |
|----------------|-------------------------------------------------------------|
| Colour         | Red/White                                                   |
| Barrier Length | 370mm then extends to 5metres long. (2.5metres + 2.5metres) |
| Barrier Width  | 300mm                                                       |
| Barrier Height | 1020mm                                                      |
| Barrier Weight | 17kg                                                        |