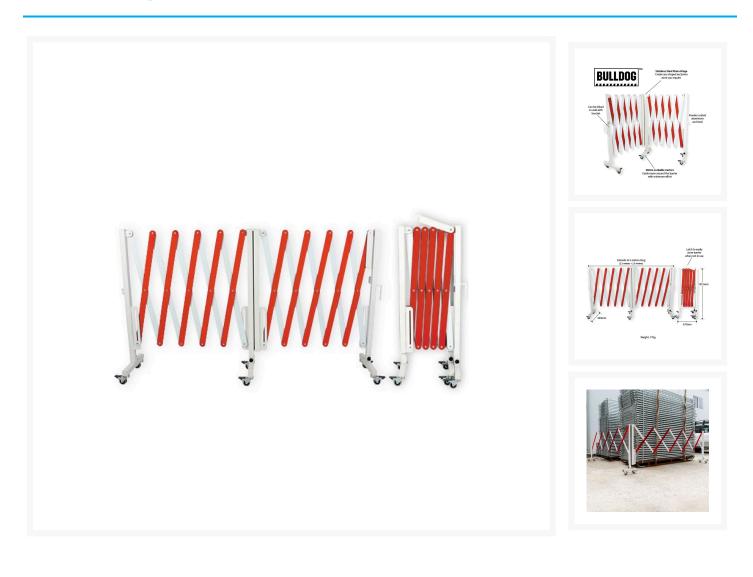

## 5m Bulldog™ Mobile Expanding Barrier Red/White

- Unique stainless steel piano hinge allows you to create any shaped exclusion zone you require.
- Uses: Control access to work zones and deny pedestrian access to unsafe areas in public places.

- Alternatively, direct the flow of foot traffic in and around cleaning and maintenance work.
- Features extruded aluminium slats and high-grade coated-steel posts.
- Powder-coated aluminium and steel finish.
- Extends to 5metres long (2.5metres + 2.5metres).
- Clearance below barrier when closed/folded: 200mm, when open/extended: 400mm.
- Barrier height: 1020mm
- Barrier weight: 17kg.
- Approximate package size: 420 x 80 x 1080mm.
- Big Foot Base Unit is available, sold separately.
- Consider adding any of our thousands of signs to reinforce mandatory or prohibition messages around a facility.
- Also available in Orange/Black, Yellow/Black and Blue/White.