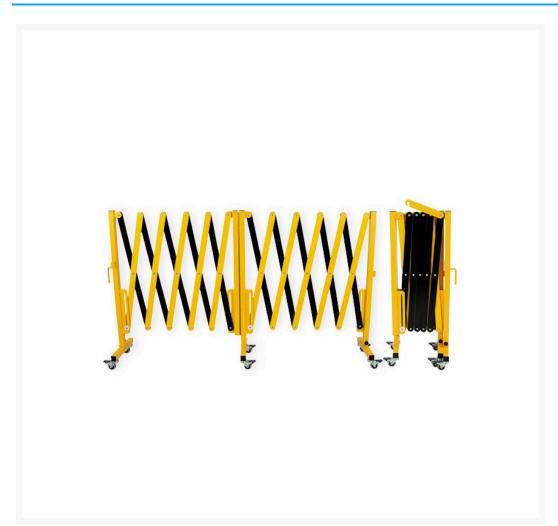

## 5m Bulldog™ Mobile Expanding Barrier Yellow/Black

## **Description**

Combines the proven toughness and versatility of our existing expanding barriers with the added mobility of locking casters so you can easily deploy around your facility with minimum effort.

- Unique stainless steel piano hinge allows you to create any shaped exclusion zone you require.
- Uses: Control access to work zones and deny pedestrian access to unsafe areas in public places.

- Alternatively, direct the flow of foot traffic in and around cleaning and maintenance work.
- Features extruded aluminium slats and high-grade coated-steel posts.
- Powder-coated aluminium and steel finish.
- Extends to 5metres long (2.5metres + 2.5metres).
- Clearance below barrier when closed/folded: 200mm, when open/extended: 400mm.
- Barrier height: 1020mm
- Barrier weight: 17kg.
- Approximate package size: 420 x 80 x 1080mm.
- Big Foot Base Unit is available, sold separately.
- Consider adding any of our thousands of signs to reinforce mandatory or prohibition messages around a facility.
- Also available in Orange/Black, Red/White and Blue/White.