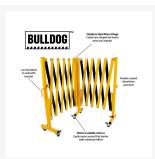

## **Description**

Combines the proven toughness and versatility of our existing expanding barriers with the added mobility of locking casters so you can easily deploy around your facility with minimum effort.

- Unique stainless steel piano hinge allows you to create any shaped exclusion zone you require.
- Uses: Control access to work zones and deny pedestrian access to unsafe areas in public places.

- Alternatively, direct the flow of foot traffic in and around cleaning and maintenance work.
- Features extruded aluminium slats and high-grade coated-steel posts.
- Powder-coated aluminium and steel finish.
- Extends to 5metres long (2.5metres + 2.5metres).
- Clearance below barrier when closed/folded: 200mm, when open/extended: 400mm.
- Barrier height: 1020mm
- Barrier weight: 17kg.
- Approximate package size: 420 x 80 x 1080mm.
- Big Foot Base Unit is available, sold separately.
- Consider adding any of our thousands of signs to reinforce mandatory or prohibition messages around a facility.
- Also available in Orange/Black, Red/White and Blue/White.