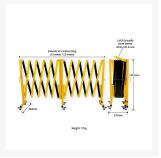

- Unique stainless steel piano hinge allows you to create any shaped exclusion zone you require.
- Uses: Control access to work zones and deny pedestrian access to unsafe areas in public places.

- Alternatively, direct the flow of foot traffic in and around cleaning and maintenance work.
- Features extruded aluminium slats and high-grade coated-steel posts.
- Powder-coated aluminium and steel finish.
- Extends to 5metres long (2.5metres + 2.5metres).
- Clearance below barrier when closed/folded: 200mm, when open/extended: 400mm.
- Barrier height: 1020mm
- Barrier weight: 17kg.
- Approximate package size: 420 x 80 x 1080mm.
- Big Foot Base Unit is available, sold separately.
- Consider adding any of our thousands of signs to reinforce mandatory or prohibition messages around a facility.
- Also available in Orange/Black, Red/White and Blue/White.

## **Additional Information**

| Brand          | Bulldog™                                                    |
|----------------|-------------------------------------------------------------|
| Colour         | Yellow/Black                                                |
| Barrier Length | 370mm then extends to 5metres long. (2.5metres + 2.5metres) |
| Barrier Width  | 300mm                                                       |
| Barrier Height | 1020mm                                                      |
| Barrier Weight | 17kg                                                        |